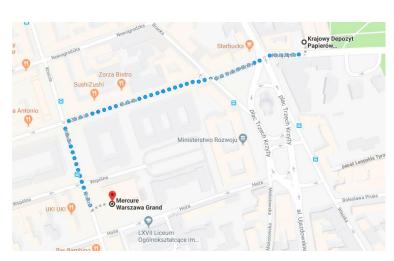

#### **MERCURE GRAND WARSZAWA**

Krucza 28, 00-522 Warsaw

Special accommodation rates: (17 - 20/04/2018):

SINGLE ROOM: 480 PLN PER NIGHT (TAX AND BREAKFAST included)

For the <u>Mercure Grand Hotel</u>, please complete the attached form and send it to e-mail address: <u>H3384-RE2@accor.com</u>, or <u>H3384-RE1@ACCOR.COM</u>

## **Proposed hotels**

From the recommended hotels (Mercure Grand Warszawa and Sheraton Warsaw Hotel) you can easily reach KDPW's office building. It's just 350 m from Sheraton and 800 m from Mercure Grand.

## **Mercure Grand**