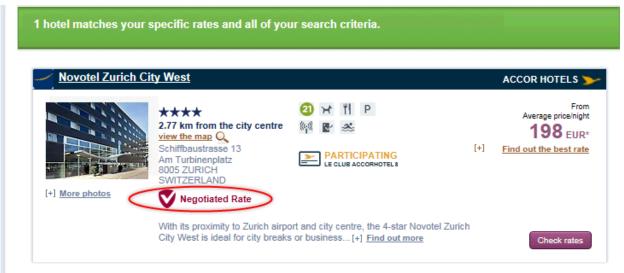

You end up on a registration page as illustrated below:

- → Enter "Destination" = Zurich
- → Enter your Arrival and Departure Dates
- → Click on the button "Select Brand"
- → Select "Novotel" in the list
- → Click on "Search"

| Book a hotel                                 |                                                                                           |                                           |                                        |  |  |
|----------------------------------------------|-------------------------------------------------------------------------------------------|-------------------------------------------|----------------------------------------|--|--|
| SC482771490                                  | Access your negotiated rates ②  SC482771490  + How to obtain your codes? More information |                                           |                                        |  |  |
| Destination*  Zurich, Switzerland            | Destination*  [ Zurich, Switzerland ] Do you want to expand your search area?             |                                           |                                        |  |  |
| Arrival date*                                |                                                                                           |                                           |                                        |  |  |
| Room(s)                                      | 1                                                                                         | ~                                         |                                        |  |  |
| _                                            | Adult(s)                                                                                  | Child(ren)                                | V                                      |  |  |
| Comfort level                                | V                                                                                         | Budget (Average price/nigh                | -                                      |  |  |
| <b>▼</b> Brands                              |                                                                                           | All brands                                | Select brands                          |  |  |
| Sofitel Lege MGallery by Pullman Adagio Prer | y Sofitel                                                                                 | So Sofitel  Novotel Suite Novotel Mercure | Sofitel ibis ibis Styles Adagio Access |  |  |
| Grand Mercure The Sebel                      |                                                                                           | Mama Shelter Adagio                       | ibis budget hotelF1                    |  |  |

→ Then you should end up with the "Novotel Zurich City West" hotel as follows with "Negotiated Rate" indicated in red:

- → Click on "Check Rates" button
- → Then "select" the "Zürcher Kantonalbank Negotiated Rate" On the list of rates listed.
- → Review the offer displayed with the total amount (should be about 600 EUR tax included for 3 nights).
- → Click on "Next"
- → Review the reservation summary (Prices are now in CHF)
- → Enter your contact Details, check that you have read the sales conditions and click "Confirm"
- → You should then receive a confirmation at the email address provided.