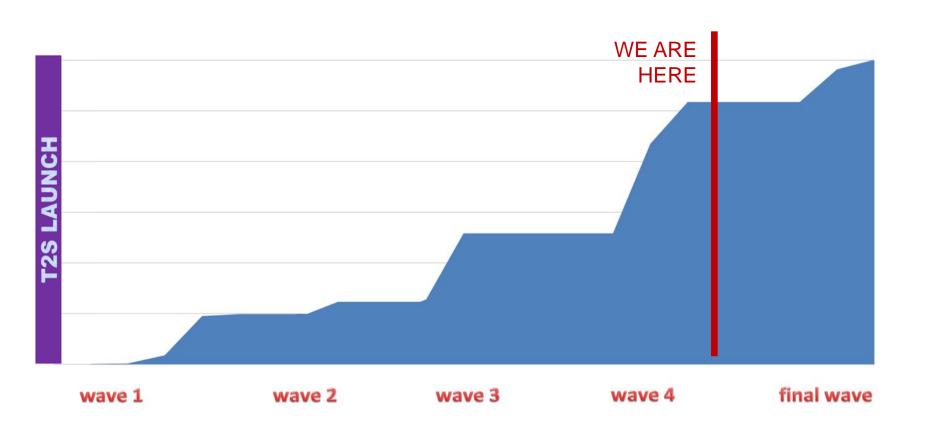

## CSDs already on T2S

Migration is ongoing...

#### T2S migration plan

| Wave 1 22 Jun-31 Aug 2015                                                                                                                            | <b>Wave 2</b> 29 Mar 2016                                                               | Wave 3 12 Sep 2016                                                                                     | Wave 4<br>6 Feb 2017                                                                                                                                                                                                    | Final wave 18 Sep 2017                                                                                                         |
|------------------------------------------------------------------------------------------------------------------------------------------------------|-----------------------------------------------------------------------------------------|--------------------------------------------------------------------------------------------------------|-------------------------------------------------------------------------------------------------------------------------------------------------------------------------------------------------------------------------|--------------------------------------------------------------------------------------------------------------------------------|
| Bank of Greece Securities Settlement System (BOGS)  Depozitarul Central (Romania)  Malta Stock Exchange  Monte Titoli (Italy)  SIX SIS (Switzerland) | Interbolsa (Portugal)  National Bank of Belgium Securities Settlement Systems (NBB-SSS) | Euroclear Belgium  Euroclear France  Euroclear Nederland  VP Lux (Luxembourg)  VP Securities (Denmark) | Centrálny depozitár cenných papierov SR (CDCP) (Slovakia) Clearstream Banking (Germany) KDD - Centralna klirinško depotna družba (Slovenia) KELER (Hungary) LuxCSD (Luxembourg) Oesterreichische Kontrollbank (Austria) | Baltic CSDs (Estonia, Latvia, Lithuania)  Iberclear (Spain)  To follow Date to be defined  Euroclear Finland  NCDCP (Slovakia) |

## NCBs already on T2S

Migration is ongoing...

#### T2S migration plan

| Wave 1 22 Jun-31 Aug 2015                                                                                                                                                                                                                                                                                           | <b>Wave 2</b> 29 Mar 2016        | Wave 3 12 Sep 2016                                                            | Wave 4<br>6 Feb 2017                          | Final wave 18 Sep 2017                                           |
|---------------------------------------------------------------------------------------------------------------------------------------------------------------------------------------------------------------------------------------------------------------------------------------------------------------------|----------------------------------|-------------------------------------------------------------------------------|-----------------------------------------------|------------------------------------------------------------------|
| <ul> <li>Bank of Greece</li> <li>Bank Centrali ta'Malta</li> <li>Banca Nationala a Romaniei</li> <li>Deutsche Bundesbank</li> <li>European Central Bank</li> <li>Banque de France</li> <li>De Nederlandsche Bank</li> <li>Banque centrale du Luxembourg</li> <li>Banca d'Italia</li> <li>Banco de Espana</li> </ul> | NBB (Belgium)  Banco de Portugal | Oesterreichische<br>Nationalbank<br>Danmarks<br>Nationalbank<br>Suomen Pankki | Banka Slovenije<br>Narodna banka<br>Slovenska | Eesti Pank  Latvijas Banka  Lietuvos Respublikos centriniu banku |
|                                                                                                                                                                                                                                                                                                                     |                                  |                                                                               |                                               |                                                                  |