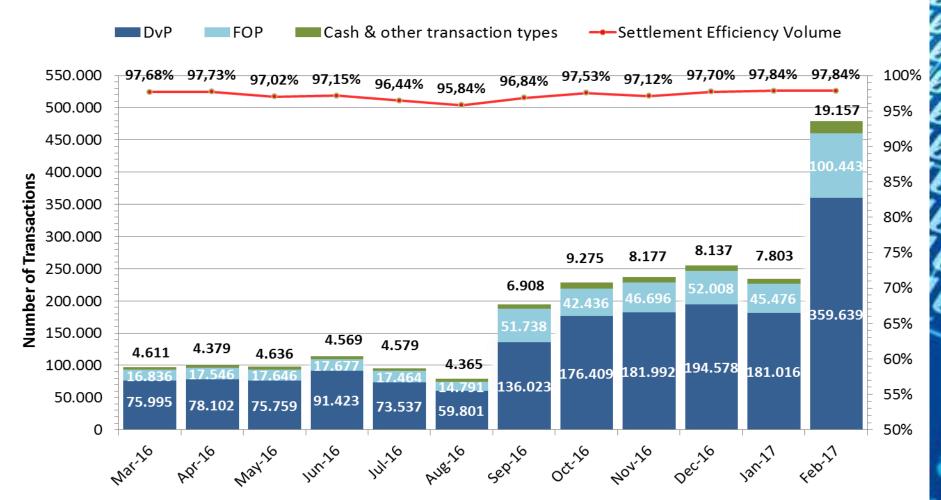

#### T2S current status-Live Operations

Daily Average Volume March 2016 to Feb 2017

#### Daily average volume settled transactions per month