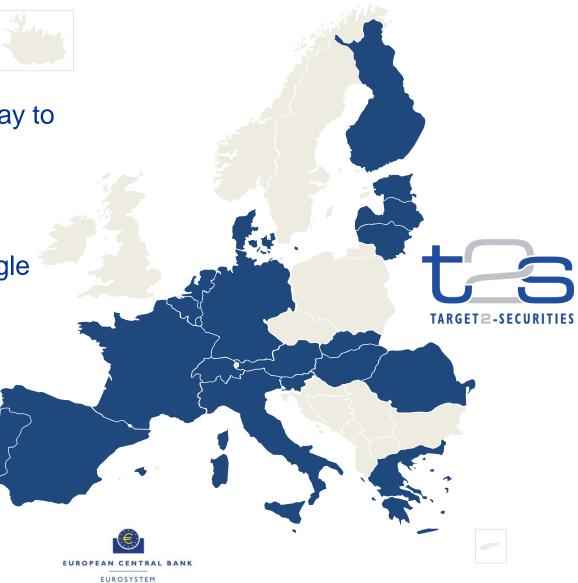

## A project for whole Europe

More than 23 CSDs participating

T2S...

...provides a single gateway to many European markets.

...makes it easier for international investors to invest in Europe via a single gateway.

...could act as a benchmark for countries seeking to promote integration across the region.