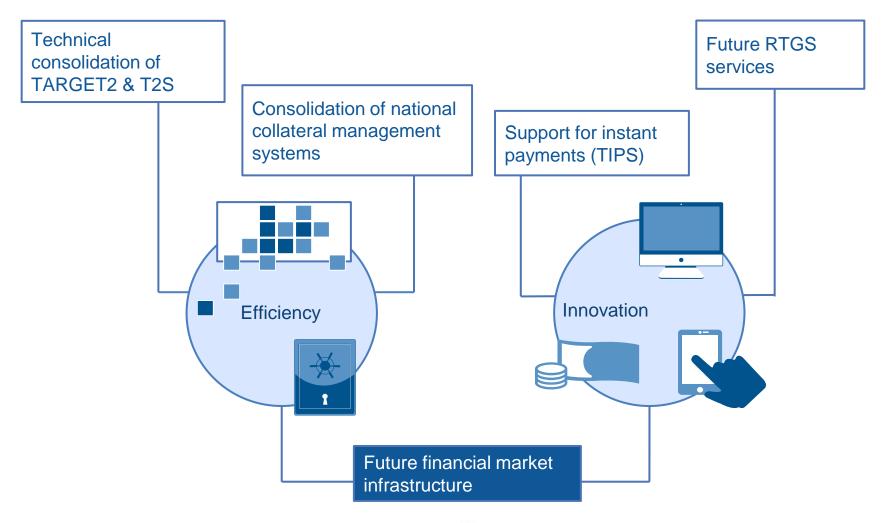

jas Banka  Lietuvos Respublikos centriniu banku |
|                                                                                                                                                                                                                                                                                                                     |                                  |                                                                               |                                               |                                                                  |





#### T2S current status-Live Operations

Daily Average Volume March 2016 to Feb 2017

#### Daily average volume settled transactions per month







# New ECB initiatives currently under investigation







## Thank you for the attention!

www.t2s.eu