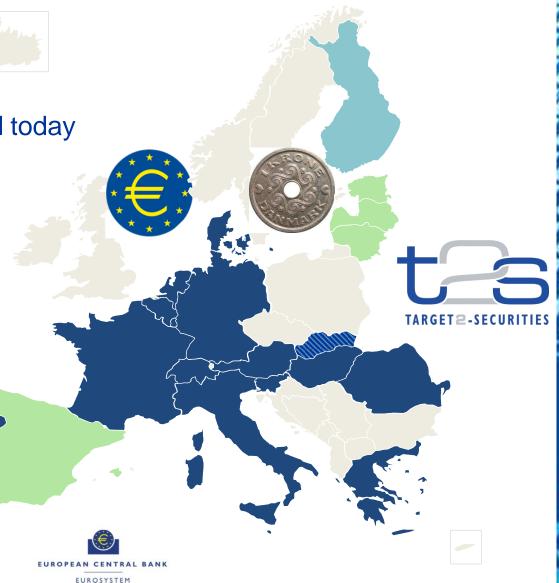

# A project for whole Europe

More than 23 CSDs participating

T2S...

... has 18 CSDs connected today

... will have 4 more CSDs joining by September 2017

... beyond that, is planning the migration of Euroclear Finland and NCDCP (Slovakia)

... offers settlement in EUR (today) and DKK (as of 2018)